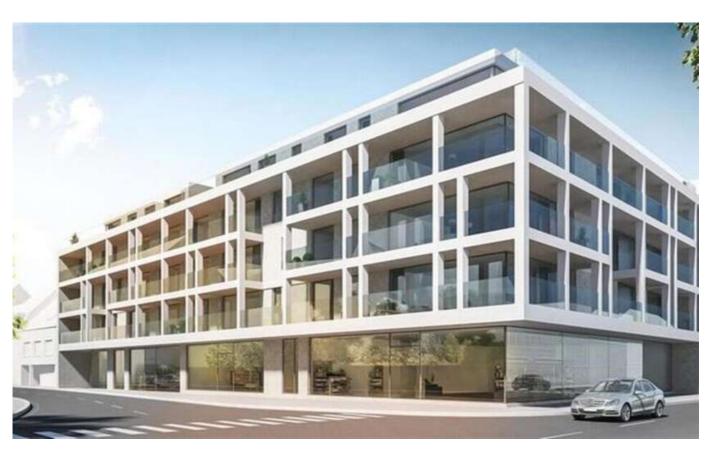

# For sale - Commercial groundfloor

€ 522.805

Nieuwstraat 14-2, 1730 Asse

Ref. Winkel A5 /

Availability: at delivery Surf. Living: 292m²

## **Description**

## **Building**

Surface: 292,00 m<sup>2</sup>

State: New

Number of floors: 4