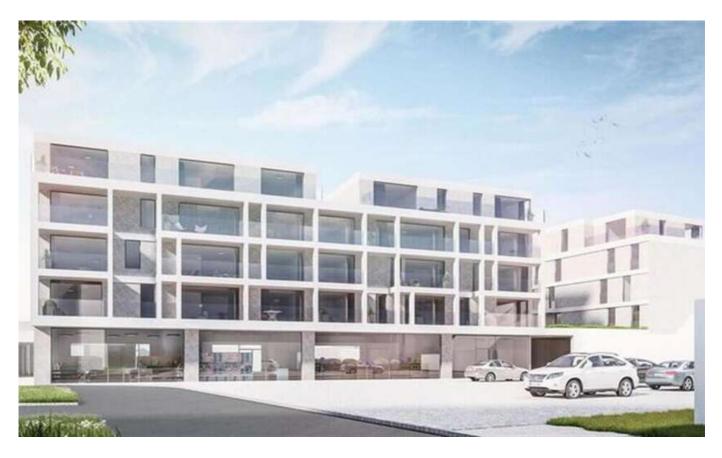

# For sale - Commercial groundfloor

€ 200.537

▲ ▼

Gildehof , 1730 Asse

Ref. Winkel B1 /

Availability: at delivery

Surf. Living: 130m<sup>2</sup> Neighbourhood: city Center Glazing type: thermic and acoustic isol.

## Building

Surface: 130,00 m<sup>2</sup> Construction year: 2019 State: New Number of floors: 4 Type roof: Flat roof Orientation facade: South-west

#### Location

Environment: City Center, city Center School nearby: 500m Shops nearby: 50m Public transport nearby: 50m Highway nearby: 2.000m Sport center nearby: 1.000m

## Parking

Parkings inside: Yes