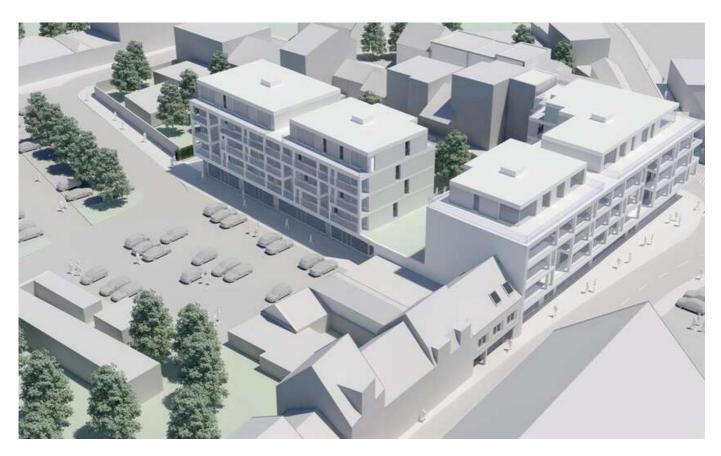

# For sale - Commercial groundfloor

Gildehof, 1730 Asse

€ 162.538

Ref. Winkel B2 /

Availability: at delivery

Surf. Living: 94m² Neighbourhood: city Center Glazing type: thermic and acoustic isol.

# **Description**

## **Building**

Surface: 94,00 m<sup>2</sup>

Construction year: 2019

State: New

Number of floors: 4
Type roof: Flat roof

Orientation facade: South-west