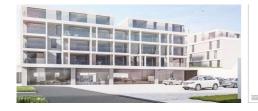

# For sale - Commercial groundfloor

Gildehof, 1730 Asse

€ 162.538

Ref. Winkel B2 /

Availability: at delivery

Surf. Living: 94m² Neighbourhood: city Center Glazing type: thermic and acoustic isol.

# **Description**

## **Building**

Surface: 94,00 m<sup>2</sup>

Construction year: 2019

State: New

Number of floors: 4
Type roof: Flat roof

Orientation facade: South-west