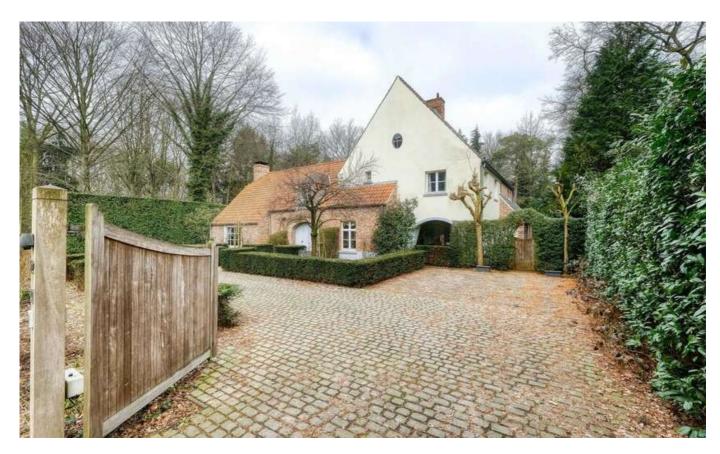

# For sale - Exceptional house

€ 2.000.000

1970 Wezembeek-

Ref. 4367188

Number of bedrooms: 4 Number of bathrooms: 3 Surf. Living: 789m<sup>2</sup> Surf. Plot: 450m<sup>2</sup>

# **Description**