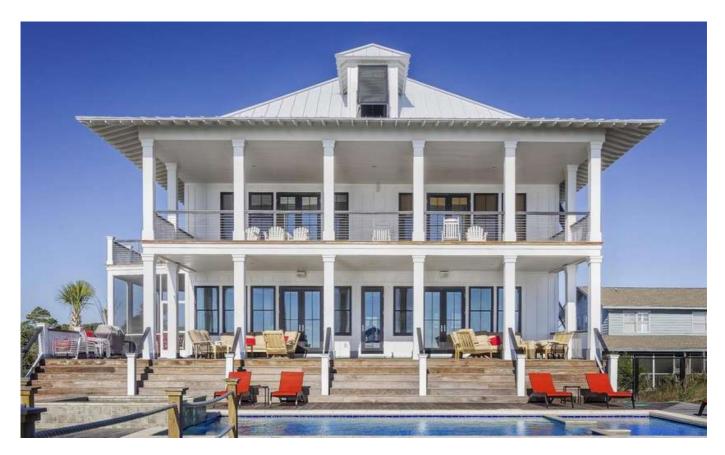

# For sale - Exceptional house

€ 1.340.000

1970 Wezembeek-

Ref. 4367189

Janam

Number of bedrooms: 4 Number of bathrooms: 3 Surf. Living: 789m<sup>2</sup> Surf. Plot: 450m<sup>2</sup>

# **Description**