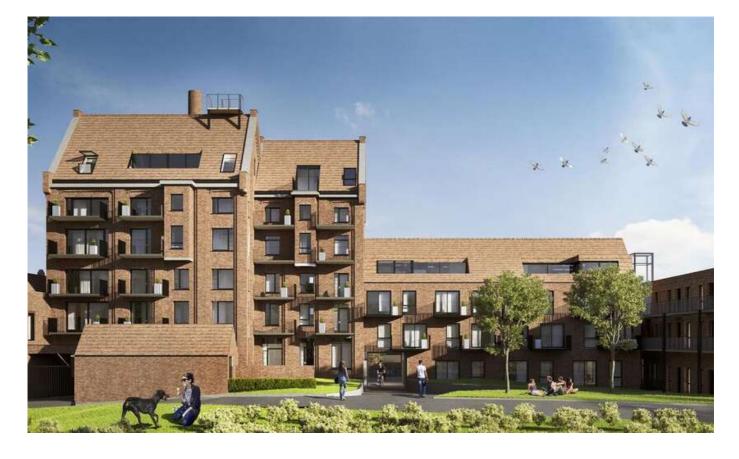

#### Naamsesteenweg 232, 3001 Heverlee

Number of bedrooms: 3 Number of bathrooms: 1 Availability: at delivery Surf. Living: 88m<sup>2</sup> Surf. terrace: 20m<sup>2</sup> Neighbourhood: countryside Glazing type: acoustic isol.

# Building

Habitable surface: 88,00 m<sup>2</sup> Construction year: 2018 State: New Floor: 1