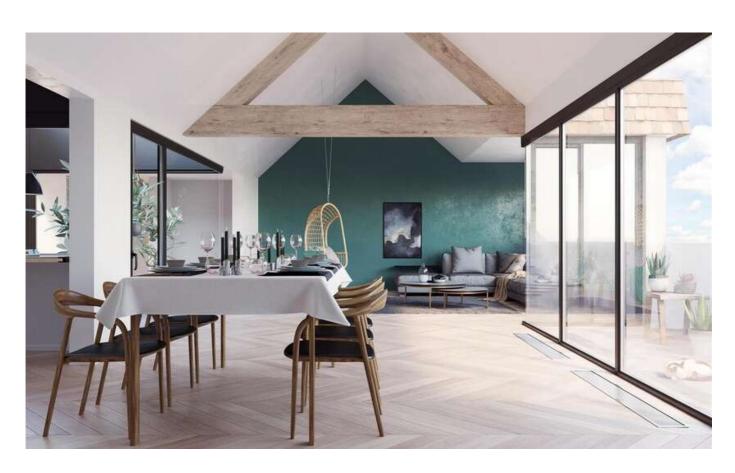

# For sale -Flat

€ 134.899

Naamsesteenweg 232, 3001 Heverlee

Ref. 3635481

Number of bedrooms: 2 Number of bathrooms: 1 Availability: at delivery Surf. Living: 123m<sup>2</sup> Surf. Plot: 230m<sup>2</sup> Surf. terrace: 20m<sup>2</sup>

## **Building**

Habitable surface: 123,00 m<sup>2</sup> Construction year: 2018

State: New Floor: 1

### Layout

Kitchen: US hyper equipped

Bureau: Yes

Bedroom 1: 11,00 m<sup>2</sup> Bedroom 2: 22,00 m<sup>2</sup>

Bathroom type: Shower and bath tub

Terrace: 20,00 m<sup>2</sup>