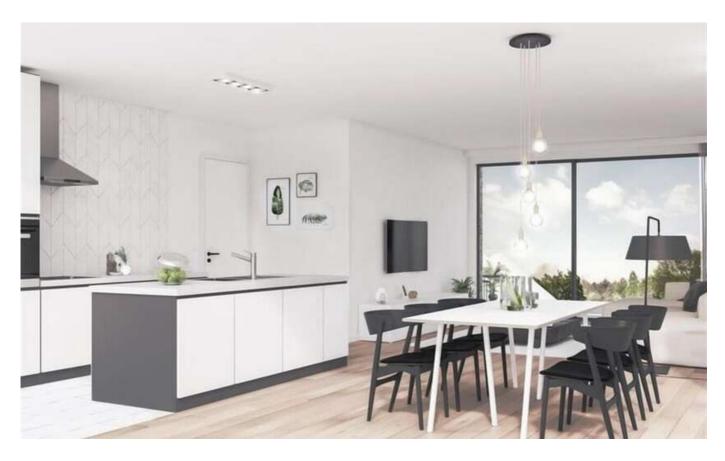

# **Description**

## **Building**

Habitable surface: 101,00 m²

State: New Floor: 1

Number of floors: 4