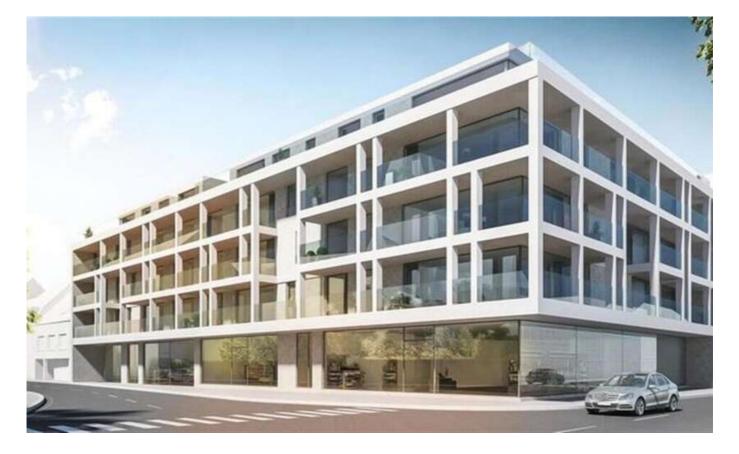

#### € 321.580

▲ ▼

For sale -Flat Nieuwstraat 14-2, 1730 Asse

Ref. Appt. 1.8 /

Number of bedrooms: 2 Number of bathrooms: 1 Availability: at delivery Surf. Living: 106m<sup>2</sup> Surf. Plot: 106m<sup>2</sup> Surf. terrace: 12m<sup>2</sup> Neighbourhood: city Center Glazing type: thermic and acoustic isol.

## Building

Habitable surface: 106,00 m<sup>2</sup> Construction year: 2018 State: New Floor: 1 Number of floors: 4 Orientation rear: East

#### Location

Environment: City Center, city Center School nearby: 500m Shops nearby: 50m Public transport nearby: 50m Highway nearby: 1.000m Sport center nearby: 500m