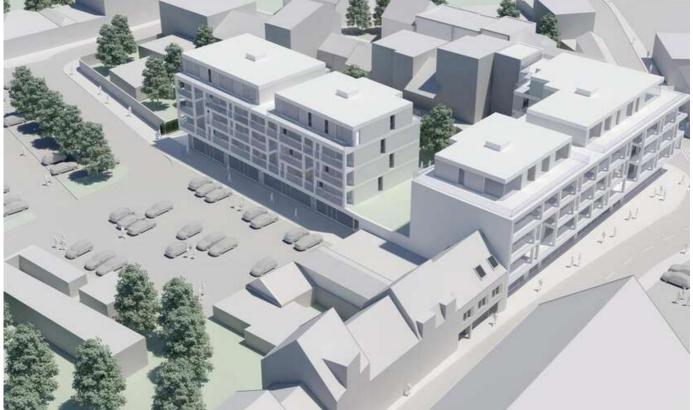

#### € 213.400

For sale -Flat Gildehof , 1730 Asse

Number of bedrooms: 1 Number of bathrooms: 1 Availability: at delivery Surf. Living: 69m<sup>2</sup> Surf. Plot: 69m<sup>2</sup> Surf. terrace: 13m<sup>2</sup> Neighbourhood: city Center Glazing type: thermic and acoustic isol.

### Building

Habitable surface: 69,00 m<sup>2</sup> Construction year: 2018 State: New Floor: 1 Number of floors: 4 Orientation rear: South-west