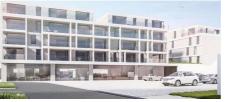

## **Building**

Habitable surface: 86,00 m<sup>2</sup> Construction year: 2018

State: New Floor: 1

Number of floors: 4

Orientation rear: South-west

## **Parking**

Parkings inside: Yes