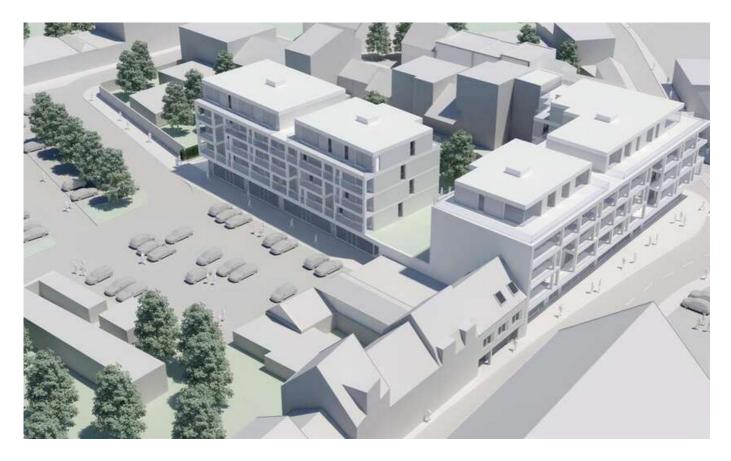

# For sale -Flat

€ 278.000

Gildehof, 1730 Asse

Ref. Appt. 1.4 /

Number of bedrooms: 2 Number of bathrooms: 1 Availability: at delivery Surf. Living: 96m² Surf. Plot: 96m² Surf. terrace: 21m²

Neighbourhood: city Center

### **Building**

Habitable surface: 96,00 m<sup>2</sup> Construction year: 2018

State: New Floor: 1

Number of floors: 4

Orientation rear: South-west