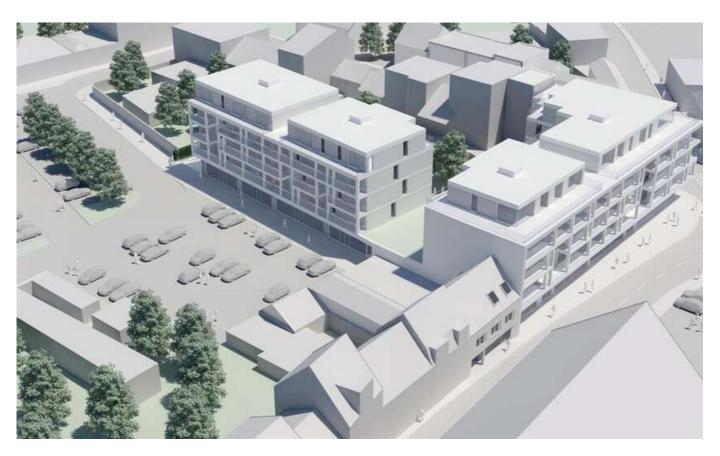

# For sale -Flat

€ 278.809

Gildehof, 1730 Asse

Ref. Appt. 1.5 /

Number of bedrooms: 1 Number of bathrooms: 1 Availability: at delivery Surf. Living: 81m<sup>2</sup> Surf. Plot: 81m<sup>2</sup> Surf. terrace: 19m<sup>2</sup>

## **Building**

Habitable surface: 81,00 m<sup>2</sup> Construction year: 2018

State: New Floor: 1

Number of floors: 4

Orientation rear: South-west