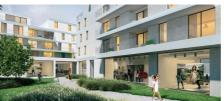

# For sale -Flat

Gildehof, 1730 Asse

€ 259.300

Ref. Appt. 2.1 /

Number of bedrooms: 2 Number of bathrooms: 1 Availability: at delivery Surf. Living: 89m<sup>2</sup> Surf. Plot: 89m<sup>2</sup> Surf. terrace: 9m<sup>2</sup>

### **Building**

Habitable surface: 89,00 m<sup>2</sup> Construction year: 2018

State: New Floor: 2

Number of floors: 4

Orientation rear: South-west

### Layout

Kitchen: Yes, US hyper equipped Bathroom type: All comfort

Terrace: 8,70 m<sup>2</sup> Laundry: Yes Cellar: Yes