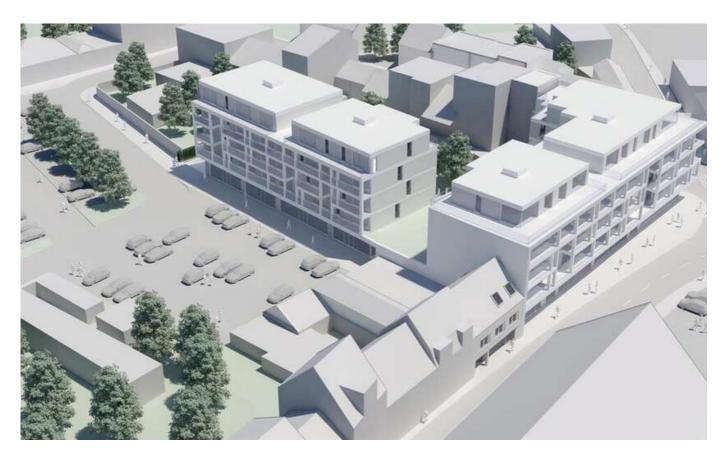

# For sale -Flat

Gildehof, 1730 Asse

€ 259.300

Ref. Appt. 2.1 /

Number of bedrooms: 2 Number of bathrooms: 1 Availability: at delivery Surf. Living: 89m<sup>2</sup> Surf. Plot: 89m<sup>2</sup> Surf. terrace: 9m<sup>2</sup>

### **Building**

Habitable surface: 89,00 m<sup>2</sup> Construction year: 2018

State: New Floor: 2

Number of floors: 4

Orientation rear: South-west