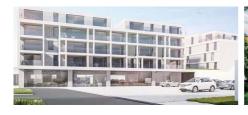

## For sale -Flat

€ 215.100

Gildehof, 1730 Asse

Ref. Appt. 2.2 /

Number of bedrooms: 1 Number of bathrooms: 1 Availability: at delivery Surf. Living: 69m<sup>2</sup> Surf. Plot: 69m<sup>2</sup> Surf. terrace: 11m<sup>2</sup>

### **Building**

Habitable surface: 69,00 m<sup>2</sup> Construction year: 2018

State: New Floor: 2

Number of floors: 4

Orientation rear: South-west