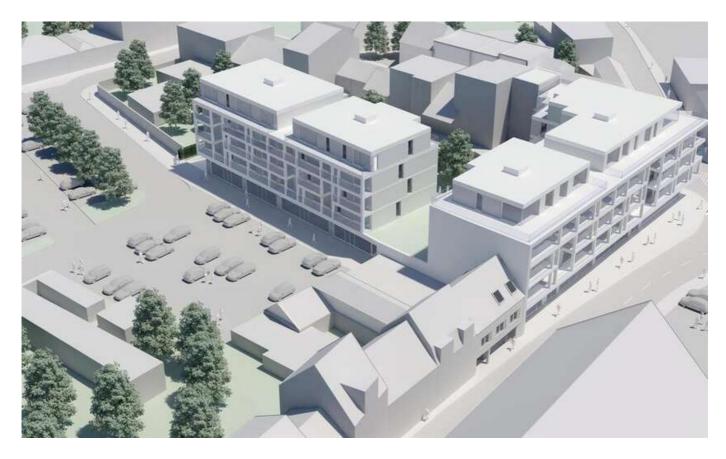

## For sale -Flat

€ 215.100

Gildehof, 1730 Asse

Ref. Appt. 2.2 /

Number of bedrooms: 1 Number of bathrooms: 1 Availability: at delivery Surf. Living: 69m<sup>2</sup> Surf. Plot: 69m<sup>2</sup> Surf. terrace: 11m<sup>2</sup>

### **Building**

Habitable surface: 69,00 m<sup>2</sup> Construction year: 2018

State: New Floor: 2

Number of floors: 4

Orientation rear: South-west