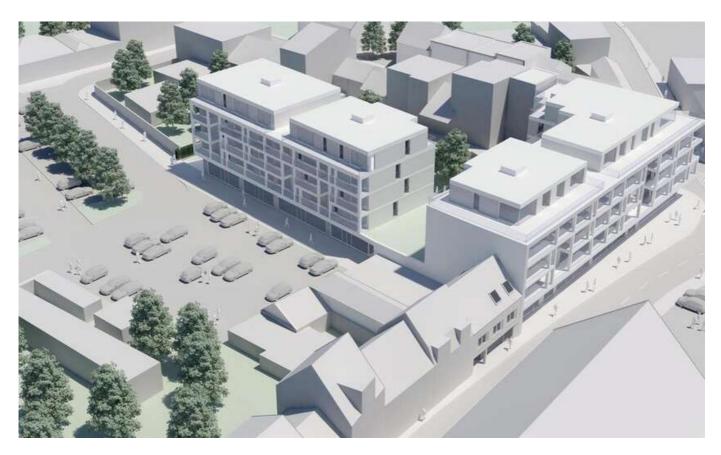

# For sale -Flat

€ 257.600

Gildehof, 1730 Asse

Ref. Appt. 2.3 /

Number of bedrooms: 2 Number of bathrooms: 1 Availability: at delivery Surf. Living: 86m<sup>2</sup> Surf. Plot: 86m<sup>2</sup> Surf. terrace: 15m<sup>2</sup>

### **Building**

Habitable surface: 86,00 m<sup>2</sup> Construction year: 2018

State: New Floor: 2

Number of floors: 4

Orientation rear: South-west