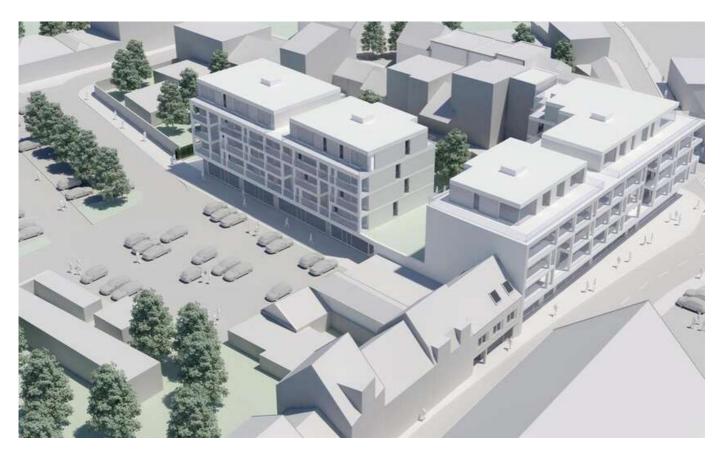

# For sale -Flat

€ 281.700

Gildehof, 1730 Asse

Ref. Appt. 2.4 /

Number of bedrooms: 2 Number of bathrooms: 1 Availability: at delivery Surf. Living: 96m² Surf. Plot: 96m² Surf. terrace: 21m²

Neighbourhood: city Center

# **Description**

### **Building**

Habitable surface: 96,00 m<sup>2</sup> Construction year: 2018

State: New Floor: 2

Number of floors: 4

Orientation rear: South-west