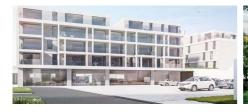

## **Building**

Habitable surface: 89,00 m<sup>2</sup> Construction year: 2018

State: New Floor: 2

Number of floors: 4

Orientation rear: South-west