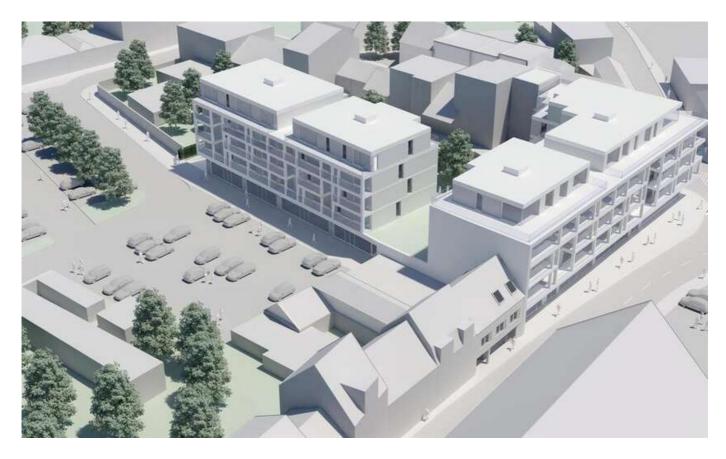

# For sale -Flat

€ 259.600

Gildehof, 1730 Asse

Ref. Appt. 2.6 /

Number of bedrooms: 2 Number of bathrooms: 1 Availability: at delivery Surf. Living: 89m<sup>2</sup> Surf. Plot: 89m<sup>2</sup> Surf. terrace: 9m<sup>2</sup>

## **Building**

Habitable surface: 89,00 m<sup>2</sup> Construction year: 2018

State: New Floor: 2

Number of floors: 4

Orientation rear: South-west