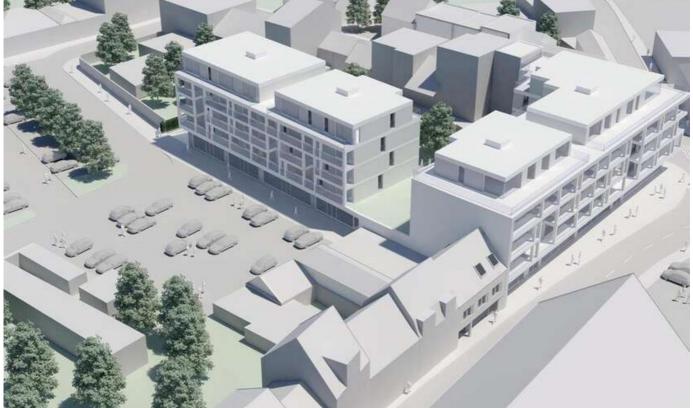

#### € 263.200

For sale -Flat Gildehof , 1730 Asse

Number of bedrooms: 2 Number of bathrooms: 1 Availability: at delivery Surf. Living: 89m<sup>2</sup> Surf. Plot: 89m<sup>2</sup> Surf. terrace: 9m<sup>2</sup> Neighbourhood: city Center Glazing type: thermic and acoustic isol.

# Description