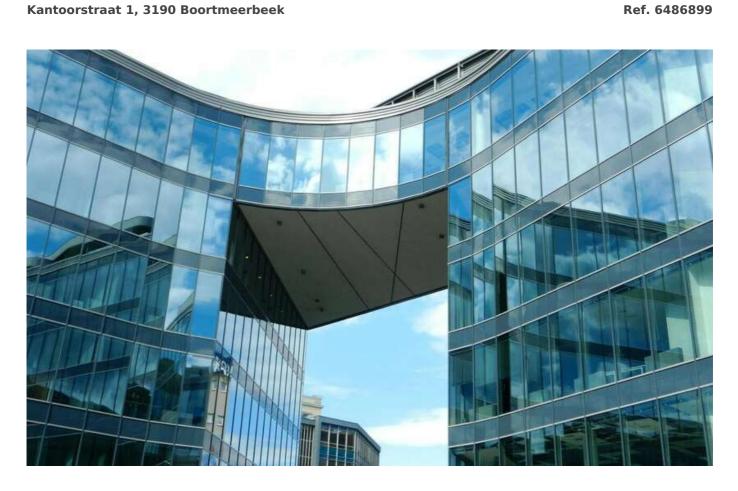

# For sale -Offices

# € 432.234

Ref. 6486899

Surf. Living: 321m<sup>2</sup> Surf. Plot: 123m<sup>2</sup>

PEB/EPB: 555kwh/m<sup>2</sup>/j

### Building

Surface: 321,00 m<sup>2</sup> Construction year: 2025 State: Shell Type roof: North tree roof Facade front: Metalic internal wall - isolation profiled metalic external wall Orientation rear: North-east