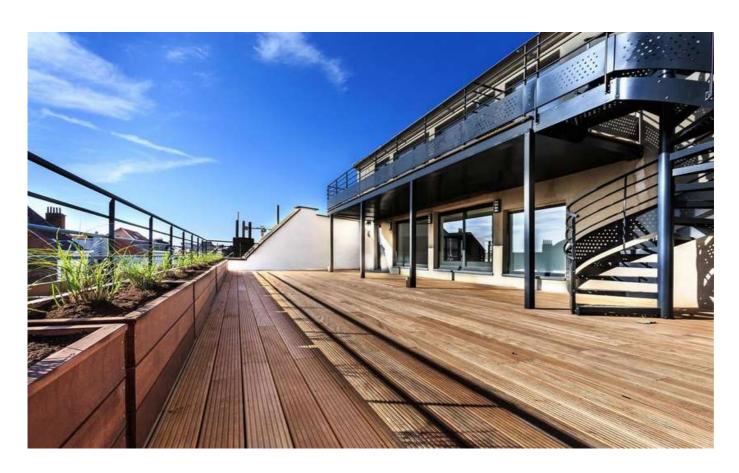

### For sale - Penthouse

€ 875.000

Tramlaan 122 184, 1933 Sterrebeek

Ref. 2326403

Number of bedrooms: 2 Number of bathrooms: 2 Availability: at delivery Surf. Living: 132m²

## **Building**

Habitable surface: 132,00 m<sup>2</sup> Construction year: 2011

State: Renovated

Floor: 2

Number of floors: 6